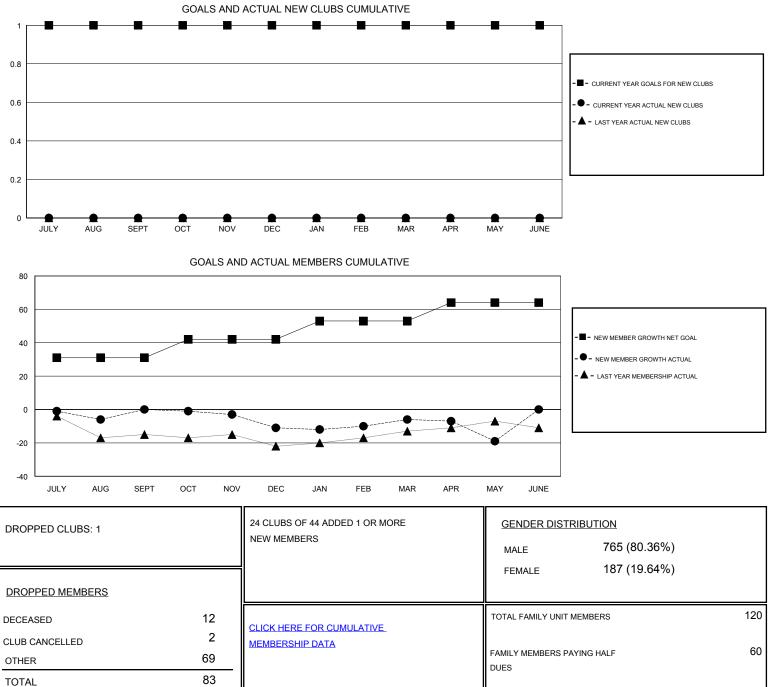

## Judy Hankom LOCATION IOWA GMT CA GMT: Clubs Members RESULTS FOR 2016-2017 **RESULTS FOR 2016-2017** NEW CLUB GOAL NEW CLUBS DROPPED CLUBS NEW MEMBER GROWTH NEW MEMBER DROPPED QUARTER QUARTER NET GOAL (not reinstated GROWTH ACTUAL (not MEMBERS ACTUAL or transfers) reinstated or transfers) (including transfers) 1 0 0 31 20 20 JULY/AUG/SEPT JULY/AUG/SEPT 0 0 1 12 23 OCT/NOV/DEC OCT/NOV/DEC 11 0 0 0 26 21 11 JAN/FEB/MAR JAN/FEB/MAR 0 0 ٥ APR/MAY/JUNE APR/MAY/JUNE 11 6 19